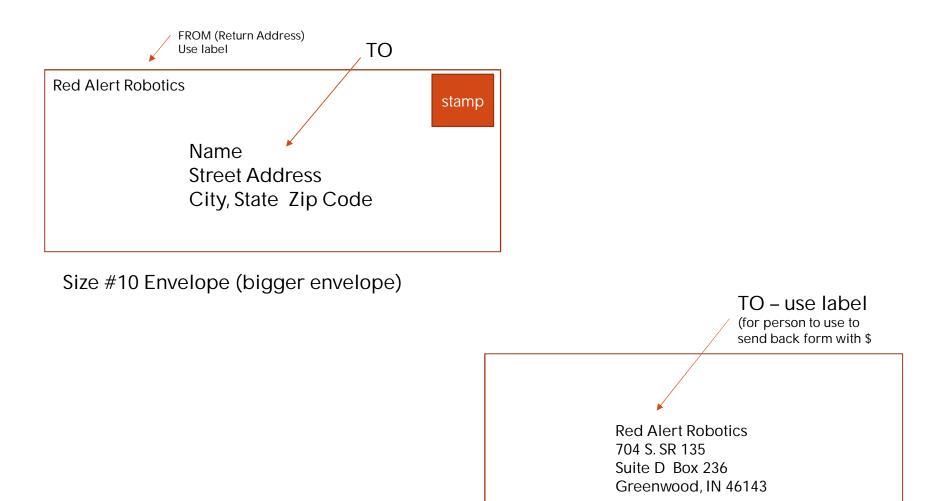

## Paper – Mail

- **Envelope** (size #10 bigger envelope)
  - Addressed to person (centered on envelope)
  - Red Alert return address (upper left corner)
  - Need your own Stamp (upper right corner)
- Cover letter
  - Fill in "Dear \_\_\_\_\_"
  - Sign letter
- Form
  - Fill in "Student/ Robotic Team Member Name" to ensure you will get credit
- Return Envelope (size #9 smaller envelope)
  - Label TO Red Alert (centered on envelope)
  - Put in envelope with letter and form (if another #10 envelope is used, fold envelope into thirds to fit in)
- 5 per student
  - Need more? We have a few extra, or Print from website yourself or attach to email

Size #9 Envelope (smaller envelope) Goes inside other envelope with letter & form